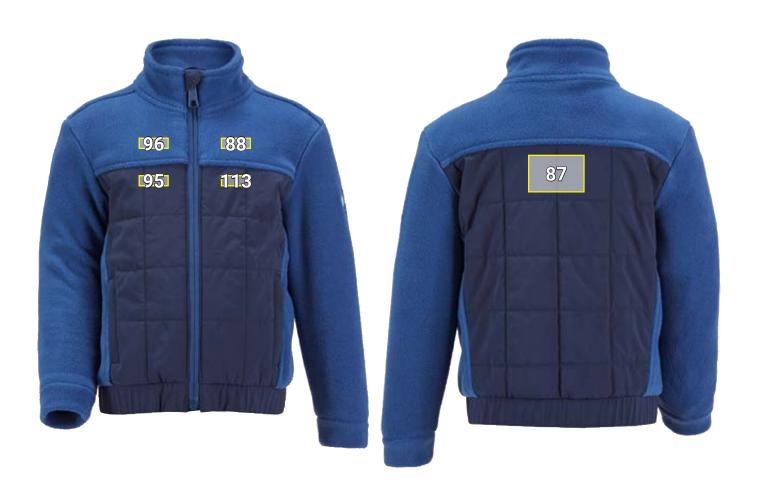

## **HYBRID FLEECE JACKET E.S.CONCRETE, CHILDREN'S'**

| Placement proposal<br>Hybrid fleece jacket e.s.concrete, children's |                               | Standard dimensions<br>(width x height in cm) |                    |                                                                       |
|---------------------------------------------------------------------|-------------------------------|-----------------------------------------------|--------------------|-----------------------------------------------------------------------|
| No.                                                                 | Placement                     | Direct embroi-<br>dery                        | Embroidered emblem | Laser engraving <sup>a)</sup>                                         |
| 87                                                                  | Back middle below yoke / seam | 10 x 8                                        | 15 x 10            | Can be po-<br>sitioned as<br>required,<br>also over zips<br>and seams |
| 88                                                                  | Left chest side above seam    | 8 x 3                                         | 8 x 3              |                                                                       |
| 95                                                                  | Right chest side below seam   | 8 x 3                                         | 8 x 5              |                                                                       |
| 96                                                                  | Right chest side above seam   | 8 x 3                                         | 8 x 3              |                                                                       |
| 113                                                                 | Left chest side below seam    | 8 x 3                                         | 8 x 5              |                                                                       |