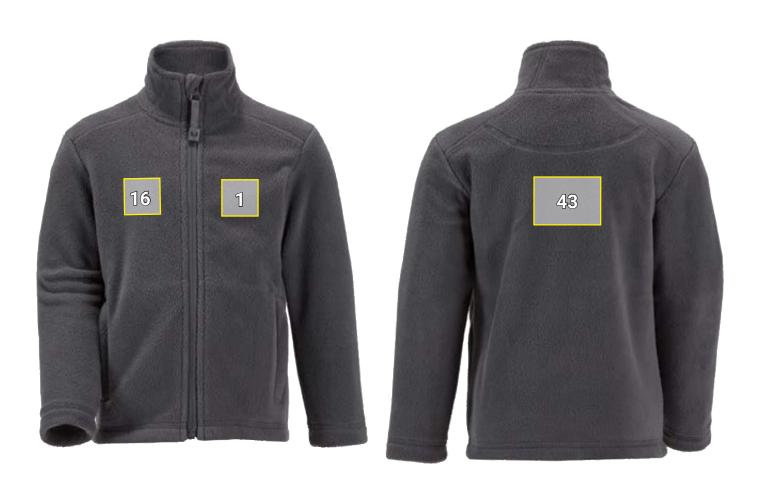

## E.S. FLEECE JACKET CI, CHILDREN'S'

| Placement proposal<br>e.s. Fleece jacket CI, children's |                    |                        | Standard dimensions<br>(width x height in cm) |                                                         |  |
|---------------------------------------------------------|--------------------|------------------------|-----------------------------------------------|---------------------------------------------------------|--|
| No.                                                     | Placement          | Direct embroi-<br>dery | Embroidered emblem                            | Laser engraving <sup>a)</sup>                           |  |
| 1                                                       | Left chest side    | 8 x 3                  | 8 x 5                                         | Can be positioned as required, also over zips and seams |  |
| 16                                                      | Right chest side   | 8 x 3                  | 8 x 5                                         |                                                         |  |
| 43                                                      | Middle of the back | 10 x 8                 | 15 x 10                                       |                                                         |  |