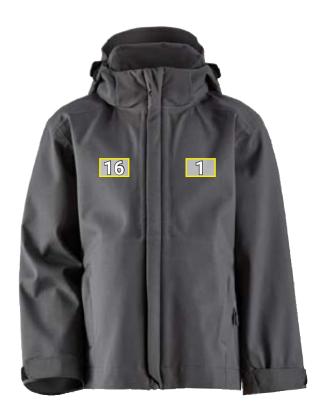

## **E.S. FUNCTIONAL JACKET CI, CHILDREN'S'**

| Placement proposal e.s. Functional jacket CI, children's |                                | Standard dimensions (width x height in cm) |
|----------------------------------------------------------|--------------------------------|--------------------------------------------|
| No.                                                      | Placement                      | Transfer print                             |
| 1                                                        | Left chest side                | 8 x 5                                      |
| 16                                                       | Right chest side               | 8 x 5                                      |
| 43                                                       | Middle of the back b)          | 20 x 10                                    |
| 45                                                       | Back above the seam/hem middle | 22 x 3                                     |
| 86                                                       | Hood middle a)                 | 10 x 3                                     |