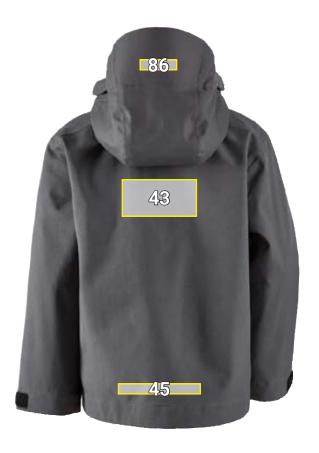

## **E.S. FUNCTIONAL JACKET CI, CHILDREN'S'**

| Placement proposal e.s. Functional jacket CI, children's |                                | Standard dimensions (width x height in cm) |
|----------------------------------------------------------|--------------------------------|--------------------------------------------|
| No.                                                      | Placement                      | Transfer print                             |
| 1                                                        | Left chest side                | 8 x 5                                      |
| 16                                                       | Right chest side               | 8 x 5                                      |
| 43                                                       | Middle of the back b)          | 20 x 10                                    |
| 45                                                       | Back above the seam/hem middle | 22 x 3                                     |
| 86                                                       | Hood middle a)                 | 10 x 3                                     |

<sup>&</sup>lt;sup>a)</sup> Placement is upside down when the hood is worn.

<sup>&</sup>lt;sup>b)</sup>Placement is concealed by the hood.