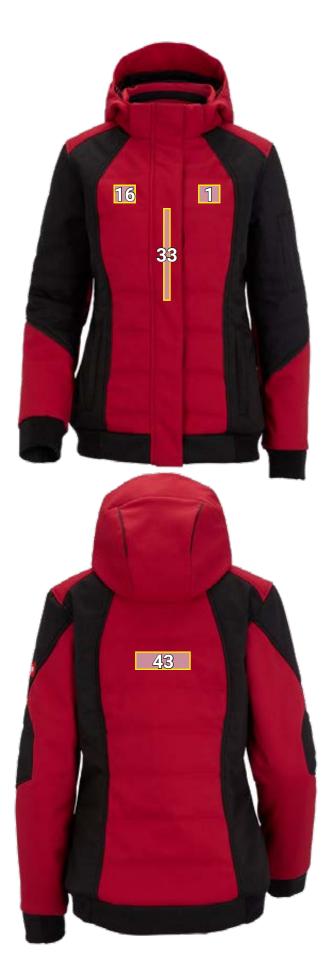

## WINTER SOFTSHELL JACKET E.S.VISION, LADIES'\*

| Placement proposal<br>Winter softshell jacket e.s.vision, ladies' |                                     | Standard dimensions<br>(width x height in cm) |                |
|-------------------------------------------------------------------|-------------------------------------|-----------------------------------------------|----------------|
| No.                                                               | Placement                           | Direct embroi-<br>dery                        | Transfer print |
| 1                                                                 | Left chest side <sup>b)</sup>       | 6 x 2                                         | 6 x 5          |
| 16                                                                | Right chest side <sup>b)</sup>      | 6 x 2 ª)                                      | 6 x 5          |
| 33                                                                | Zip cover                           | 2 x 22                                        | 2 x 25         |
| 43                                                                | Middle of the back <sup>b) c)</sup> | _                                             | 15 x 5         |

<sup>a)</sup> The pocket function is restricted
<sup>b)</sup> Placement looks crooked.
<sup>c)</sup> Placement is concealed by the hood.

\*Colour example/personalisation on all item colours is possible! The illustration demonstrates an example.