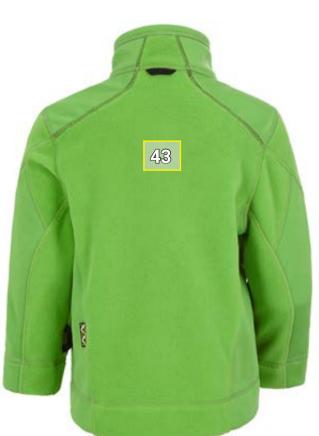

## 3 IN 1 FUNCTIONAL JACKET E.S.MOTION 2020, CHIL-DR. (OUTER JACKET)\*

| 3 in 1 | Placement proposal<br>I functional jacket e.s.motion 2020, childr.<br>(Outer jacket) | Standard dimensions<br>(width x height in cm) |                |
|--------|--------------------------------------------------------------------------------------|-----------------------------------------------|----------------|
| No.    | Placement                                                                            | Embroidered emblem                            | Transfer print |
| 2      | Left chest pocket                                                                    | 5 x 5                                         | 5 x 5          |
| 16     | Right chest side                                                                     | _                                             | 8 x 8          |
| 43     | Middle of the back a)                                                                | _                                             | 15 x 15        |

## 3 IN 1 FUNCTIONAL JACKET E.S.MOTION 2020, CHIL-DR. (INNER JACKET)\*

| Placement proposal<br>3 in 1 functional jacket e.s.motion 2020,<br>childr.<br>(Inner jacket) |                    | Standard dimensions<br>(width x height in cm) |                                                                  |
|----------------------------------------------------------------------------------------------|--------------------|-----------------------------------------------|------------------------------------------------------------------|
| No.                                                                                          | Placement          | Direct embroi-<br>dery                        | Laser engraving <sup>a)</sup>                                    |
| 1                                                                                            | Left chest side    | 10 x 4,5                                      | Can be positioned<br>as required,<br>also over zips and<br>seams |
| 16                                                                                           | Right chest side   | 10 x 4,5                                      |                                                                  |
| 43                                                                                           | Middle of the back | 10 x 8                                        |                                                                  |