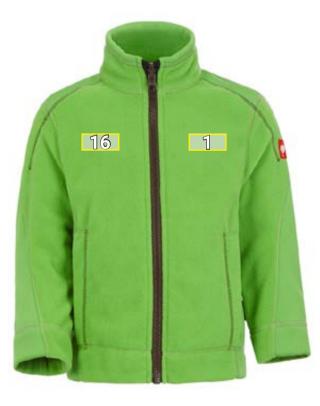

## 3 IN 1 FUNCTIONAL JACKET E.S.MOTION 2020, CHIL-DR. (OUTER JACKET)\*

| 3 in 1 | Placement proposal<br>I functional jacket e.s.motion 2020, childr.<br>(Outer jacket) | Standard dimensions<br>(width x height in cm) |                |
|--------|--------------------------------------------------------------------------------------|-----------------------------------------------|----------------|
| No.    | Placement                                                                            | Embroidered emblem                            | Transfer print |
| 2      | Left chest pocket                                                                    | 5 x 5                                         | 5 x 5          |
| 16     | Right chest side                                                                     | _                                             | 8 x 8          |
| 43     | Middle of the back a)                                                                | _                                             | 15 x 15        |

\*Colour example/personalisation on all item colours is possible!

The illustration demonstrates an example.

## 3 IN 1 FUNCTIONAL JACKET E.S.MOTION 2020, CHIL-DR. (INNER JACKET)\*

| Placement proposal<br>3 in 1 functional jacket e.s.motion 2020,<br>childr.<br>(Inner jacket) |                    | Standard dimensions<br>(width x height in cm) |                                                                  |
|----------------------------------------------------------------------------------------------|--------------------|-----------------------------------------------|------------------------------------------------------------------|
| No.                                                                                          | Placement          | Direct embroi-<br>dery                        | Laser engraving <sup>a)</sup>                                    |
| 1                                                                                            | Left chest side    | 10 x 4,5                                      | Can be positioned<br>as required,<br>also over zips and<br>seams |
| 16                                                                                           | Right chest side   | 10 x 4,5                                      |                                                                  |
| 43                                                                                           | Middle of the back | 10 x 8                                        |                                                                  |