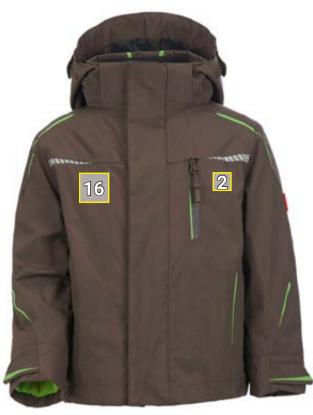

## 3 IN 1 FUNCTIONAL JACKET E.S.MOTION 2020, CHIL-DR. (OUTER JACKET)\*

| 3 in 1 | Placement proposal<br>I functional jacket e.s.motion 2020, childr.<br>(Outer jacket) | Standard dimensions<br>(width x height in cm) |                |
|--------|--------------------------------------------------------------------------------------|-----------------------------------------------|----------------|
| No.    | Placement                                                                            | Embroidered emblem                            | Transfer print |
| 2      | Left chest pocket                                                                    | 5 x 5                                         | 5 x 5          |
| 16     | Right chest side                                                                     | _                                             | 8 x 8          |
| 43     | Middle of the back a)                                                                | _                                             | 15 x 15        |

\*Colour example/personalisation on all item colours is possible!

The illustration demonstrates an example.