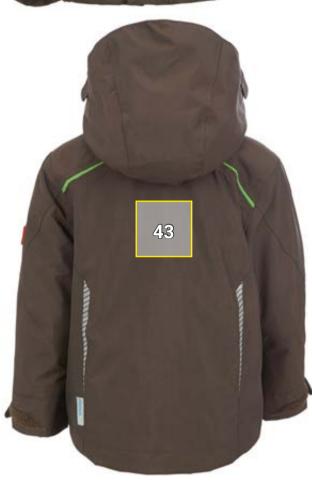

## 3 IN 1 FUNCTIONAL JACKET E.S.MOTION 2020, CHIL-DR. (OUTER JACKET)\*

| 3 in 1 | Placement proposal<br>I functional jacket e.s.motion 2020, childr.<br>(Outer jacket) | Standard dimensions<br>(width x height in cm) |                |
|--------|--------------------------------------------------------------------------------------|-----------------------------------------------|----------------|
| No.    | Placement                                                                            | Embroidered emblem                            | Transfer print |
| 2      | Left chest pocket                                                                    | 5 x 5                                         | 5 x 5          |
| 16     | Right chest side                                                                     | _                                             | 8 x 8          |
| 43     | Middle of the back a)                                                                | _                                             | 15 x 15        |

\*Colour example/personalisation on all item colours is possible!

The illustration demonstrates an example.