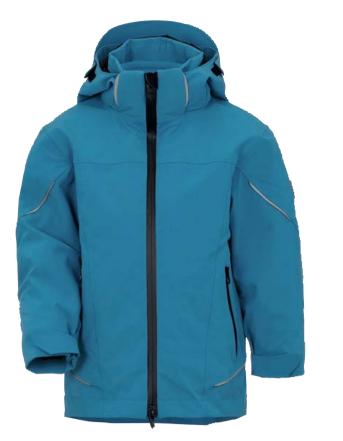

## 3 IN 1 FUNCTIONAL JACKET E.S.VISION, CHILDREN'S (OUTER JACKET, FROM SIZE 122/128)<sup>\*</sup>

 a) The waterproof properties are no longer guaranteed after a garment is embroidered.
b) Desement is consecled by the head \*Colour example/personalisation on all item colours is possible! The illustration demonstrates an example.