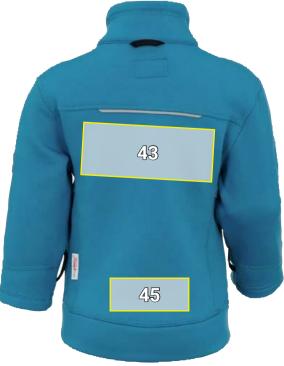

## 3 IN 1 FUNCTIONAL JACKET E.S.VISION, CHILDREN'S (INNER JACKET, FROM SIZE 122/128)<sup>\*</sup>

| Placement proposal<br>3 in 1 functional jacket e.s.vision, chil-<br>dren's<br>(Inner jacket) |                                | Standard dimensions<br>(width x height in cm) |                            |                   |                                                                       |
|----------------------------------------------------------------------------------------------|--------------------------------|-----------------------------------------------|----------------------------|-------------------|-----------------------------------------------------------------------|
| No.                                                                                          | Placement                      | Direct embroi-<br>dery                        | Embroi-<br>dered<br>emblem | Transfer<br>print | Laser<br>engraving <sup>a)</sup>                                      |
| 1                                                                                            | Left chest side                | 6 x 2                                         | 6 x 2                      | 7 x 2             | Can be po-<br>sitioned as<br>required,<br>also over zips<br>and seams |
| 16                                                                                           | Right chest side               | 6 x 2                                         | 6 x 2                      | 7 x 2             |                                                                       |
| 43                                                                                           | Middle of the back             | 10 x 8                                        | 20 x 8                     | 20 x 8            |                                                                       |
| 45                                                                                           | Back above the seam/hem middle | _                                             | _                          | 12 x 5            |                                                                       |