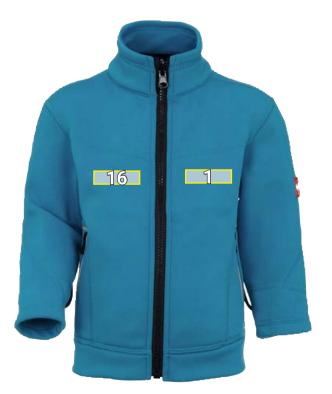

## 3 IN 1 FUNCTIONAL JACKET E.S.VISION, CHILDREN'S (INNER JACKET, FROM SIZE 122/128)<sup>\*</sup>

| Placement proposal<br>3 in 1 functional jacket e.s.vision, chil-<br>dren's<br>(Inner jacket) |                                | Standard dimensions<br>(width x height in cm) |                            |                   |                                                                       |
|----------------------------------------------------------------------------------------------|--------------------------------|-----------------------------------------------|----------------------------|-------------------|-----------------------------------------------------------------------|
| No.                                                                                          | Placement                      | Direct embroi-<br>dery                        | Embroi-<br>dered<br>emblem | Transfer<br>print | Laser<br>engraving <sup>a)</sup>                                      |
| 1                                                                                            | Left chest side                | 6 x 2                                         | 6 x 2                      | 7 x 2             | Can be po-<br>sitioned as<br>required,<br>also over zips<br>and seams |
| 16                                                                                           | Right chest side               | 6 x 2                                         | 6 x 2                      | 7 x 2             |                                                                       |
| 43                                                                                           | Middle of the back             | 10 x 8                                        | 20 x 8                     | 20 x 8            |                                                                       |
| 45                                                                                           | Back above the seam/hem middle | _                                             | _                          | 12 x 5            |                                                                       |