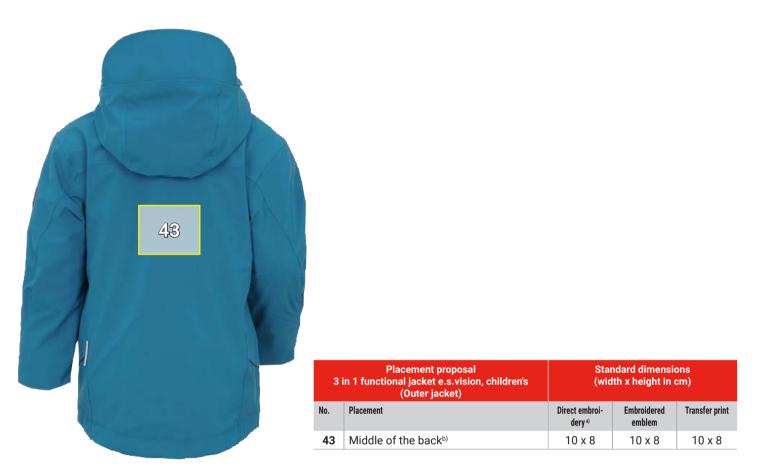

## 3 IN 1 FUNCTIONAL JACKET E.S.VISION, CHILDREN'S (OUTER JACKET, FROM SIZE 122/128)<sup>\*</sup>

 a) The waterproof properties are no longer guaranteed after a garment is embroidered.
b) Desement is consecled by the head \*Colour example/personalisation on all item colours is possible! The illustration demonstrates an example.

## <sup>b)</sup>Placement is concealed by the hood.